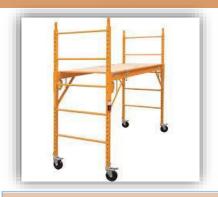

### **ALUMINUM SCAFFOLDING**

AL DEREYA SCAFFOLDING TRADING LLC — Aluminum Mobile Access Scaffoldings are the light-weight scaffolding access solutions which are used throughout the various Industries for both indoor & outdoor work where a stable & secure platform is required. Aluminum Mobile Access Scaffolding Towers & Ladders are ideal for maintenance, cleaning & installation work or where short term access is required with safety. Our solutions provide the customers maximum flexibility with the sizes & height according to their access requirements. The Aluminum Mobile Scaffolding Tower is very light weight, easy to assemble & dismantle. The components of the Aluminum Mobile Scaffolding Tower are transportable without difficulties & can be erected fast.

### **ALUMINUM SCAFFOLDING MOBILE TOWERS**

#### **SH-1450 DOUBLE WIDTH**

Length 2.5m, Width 1.45m Height 2.0m to 15m