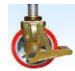

#### **Castor Wheels**

Sizes: 8" Dual Brake with/without Jacks & 6" Single Brake with/Without Jacks