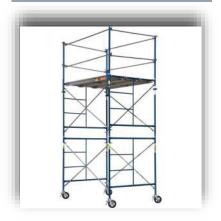

### **ALUMINUM SCAFFOLDING**

AL DEREYA SCAFFOLDING TRADING LLC — Aluminum Mobile Access Scaffoldings are the light-weight scaffolding access solutions which are used throughout the various Industries for both indoor & outdoor work where a stable & secure platform is required. Aluminum Mobile Access Scaffolding Towers & Ladders are ideal for maintenance, cleaning & installation work or where short term access is required with safety. Our solutions provide the customers maximum flexibility with the sizes & height according to their access requirements. The Aluminum Mobile Scaffolding Tower is very light weight, easy to assemble & dismantle. The components of the Aluminum Mobile Scaffolding Tower are transportable without difficulties & can be erected fast.

### **ALUMINUM SCAFFOLDING MOBILE TOWERS**

#### **SH-1450-R DOUBLE WIDTH**

Length 2.50m, Width 01.45m Height 2.0m to 15.0m