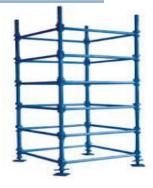

### **ALUMINUM SCAFFOLDING**

AL DEREYA SCAFFOLDING TRADING LLC — Aluminum Mobile Access Scaffoldings are the light-weight scaffolding access solutions which are used throughout the various Industries for both indoor & outdoor work where a stable & secure platform is required. Aluminum Mobile Access Scaffolding Towers & Ladders are ideal for maintenance, cleaning & installation work or where short term access is required with safety. Our solutions provide the customers maximum flexibility with the sizes & height according to their access requirements. The Aluminum Mobile Scaffolding Tower is very light weight, easy to assemble & dismantle. The components of the Aluminum Mobile Scaffolding Tower are transportable without difficulties & can be erected fast.

### **ALUMINUM SCAFFOLDING MOBILE TOWERS**