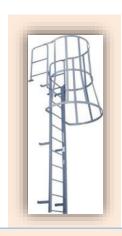

## **LADDERS**

"A" - Type LADDERS

**SH-L4 Multipurpose Ladder** 

**SH-L5 Extension Ladders** 

**SH-L6 Straight Ladders** 

**SH-L7 Attic Ladders** 

**SH-L8 Steel Monkey Ladders** 

**SH-L9 Special Ladders** 