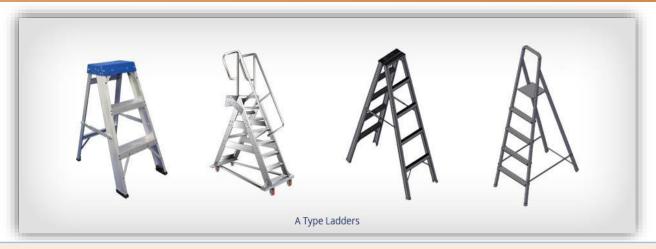

## **LADDERS**

"A" - Type LADDERS

**SH-L4 Multipurpose Ladder** 

**SH-L5 Extension Ladders** 

**SH-L6 Straight Ladders** 

**SH-L7 Attic Ladders** 

**SH-L8 Steel Monkey Ladders** 

**SH-L9 Special Ladders** 