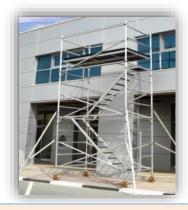

#### **SH-1450-S STAIRWAY TOWER**

Length 2.5m, Width 1.45m Height 2.0m to 15m with Stairs