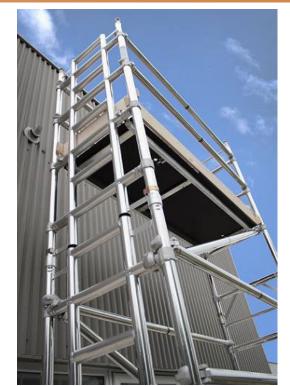

### **ALUMINUM SCAFFOLDING**

AL DEREYA SCAFFOLDING TRADING LLC — Aluminum Mobile Access Scaffoldings are the light-weight scaffolding access solutions which are used throughout the various Industries for both indoor & outdoor work where a stable & secure platform is required. Aluminum Mobile Access Scaffolding Towers & Ladders are ideal for maintenance, cleaning & installation work or where short term access is required with safety. Our solutions provide the customers maximum flexibility with the sizes & height according to their access requirements. The Aluminum Mobile Scaffolding Tower is very light weight, easy to assemble & dismantle. The components of the Aluminum Mobile Scaffolding Tower are transportable without difficulties & can be erected fast.

### **ALUMINUM SCAFFOLDING MOBILE TOWERS**