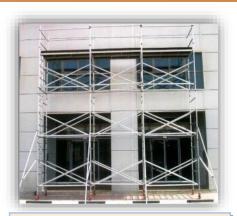

### **ALUMINUM SCAFFOLDING**

AL DEREYA SCAFFOLDING TRADING LLC — Aluminum Mobile Access Scaffoldings are the light-weight scaffolding access solutions which are used throughout the various Industries for both indoor & outdoor work where a stable & secure platform is required. Aluminum Mobile Access Scaffolding Towers & Ladders are ideal for maintenance, cleaning & installation work or where short term access is required with safety. Our solutions provide the customers maximum flexibility with the sizes & height according to their access requirements. The Aluminum Mobile Scaffolding Tower is very light weight, easy to assemble & dismantle. The components of the Aluminum Mobile Scaffolding Tower are transportable without difficulties & can be erected fast.