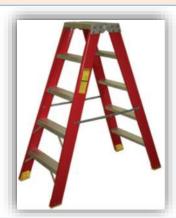

## **LADDERS**

"A" - Type LADDERS

**SH-L4 Multipurpose Ladder** 

**SH-L5 Extension Ladders** 

**SH-L6 Straight Ladders** 

**SH-L7 Attic Ladders** 

**SH-L8 Steel Monkey Ladders** 

**SH-L9 Special Ladders** 