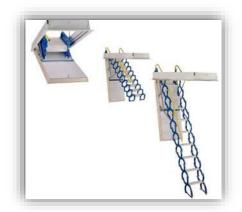

## **LADDERS**

"A" - Type LADDERS

**SH-L4 Multipurpose Ladder** 

**SH-L5 Extension Ladders** 

**SH-L6 Straight Ladders** 

**SH-L7 Attic Ladders** 

**SH-L8 Steel Monkey Ladders** 

**SH-L9 Special Ladders** 