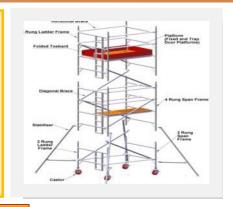

### **Components Details**

#### **Castor Wheels**

Sizes: 8" Dual Brake with/without Jacks & 6" Single Brake with/Without Jacks

#### Frames & Guardrails

Sizes : 1.45M x 2.50M & 0.8 M x 1.8 M

Height: 2.0M (4 Rungs & 8 Rungs) & 1.0M Height (2 Rungs & 4 Rungs)

#### **Braces**

Horizontal Braces = Length (2.5M & 1.8 M) with locking hooks at the end

Diagonal Braces = Length (2.6M & 1.6M) with locking hooks at the end

#### **Stabilizers**

Small - 3.0M, Medium - 4.5M & Long - 4.5M

#### **Platforms**

Types: Aluminum Standard Platform & Aluminum Trapdoor Platform

Sizes : 2.50M Long & 1.80M Long

Aluminum Frame with Anti-slip Wooden Surface with Hooks

#### **Wooden Toe Board**

Wooden toe board is to cover the Platform from all side on the top to avoid the falling of any material from top & to ensure maximum safety during the working .

Mobile: 0502784566, 056-7969013