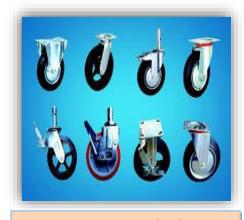

#### **Castor Wheels**

Sizes: 8" Dual Brake with/without Jacks & 6" Single Brake with/Without Jacks

**SH-C7 Castor Wheels** 

**SH-C8 Wheel Barrow** 

**SH-C9 Traffic Cones** 

Mobile: 0502784566, 056-7969013