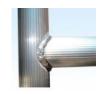

#### Frames & Guardrails

Sizes : 1.45M x 2.50M & 0.8 M x 1.8 M

Height: 2.0M (4 Rungs & 8 Rungs) & 1.0M Height (2 Rungs & 4 Rungs)

#### **Braces**

Horizontal Braces = Length (2.5M & 1.8 M) with locking hooks at the end

Diagonal Braces = Length (2.6M & 1.6M) with locking hooks at the end