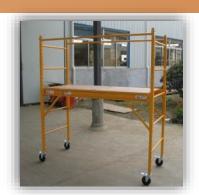

### **ALUMINUM SCAFFOLDING**

AL DEREYA SCAFFOLDING TRADING LLC — Aluminum Mobile Access Scaffoldings are the light-weight scaffolding access solutions which are used throughout the various Industries for both indoor & outdoor work where a stable & secure platform is required. Aluminum Mobile Access Scaffolding Towers & Ladders are ideal for maintenance, cleaning & installation work or where short term access is required with safety. Our solutions provide the customers maximum flexibility with the sizes & height according to their access requirements. The Aluminum Mobile Scaffolding Tower is very light weight, easy to assemble & dismantle. The components of the Aluminum Mobile Scaffolding Tower are transportable without difficulties & can be erected fast.

### **ALUMINUM SCAFFOLDING MOBILE TOWERS**

#### **SH-1450 DOUBLE WIDTH**

Length 2.5m, Width 1.45m Height 2.0m to 15m