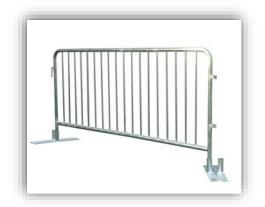

### **BUILDING MATERIALS AND SAFETY ITEMS**

**SH-C1 Crowd Barrier/Police Barrier** 

**SH-C2 Corrugated Sheet Fencing** 

**SH-C3 Mojo Barriers** 

**SH-C4 Chain Link Fencing** 

**SH-C5 Safety Tag** 

**SH-C6 Safety Harness** 