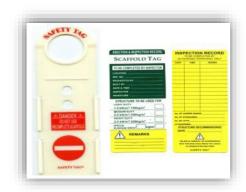

### **BUILDING MATERIALS AND SAFETY ITEMS**

**SH-C1 Crowd Barrier/Police Barrier** 

**SH-C2 Corrugated Sheet Fencing** 

**SH-C3 Mojo Barriers** 

**SH-C4 Chain Link Fencing** 

**SH-C5 Safety Tag** 

**SH-C6 Safety Harness** 