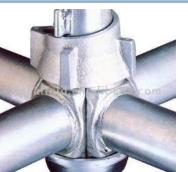

### **ALUMINUM SCAFFOLDING**

AL DEREYA SCAFFOLDING TRADING LLC — Aluminum Mobile Access Scaffoldings are the light-weight scaffolding access solutions which are used throughout the various Industries for both indoor & outdoor work where a stable & secure platform is required. Aluminum Mobile Access Scaffolding Towers & Ladders are ideal for maintenance, cleaning & installation work or where short term access is required with safety. Our solutions provide the customers maximum flexibility with the sizes & height according to their access requirements. The Aluminum Mobile Scaffolding Tower is very light weight, easy to assemble & dismantle. The components of the Aluminum Mobile Scaffolding Tower are transportable without difficulties & can be erected fast.

### **Components Details**