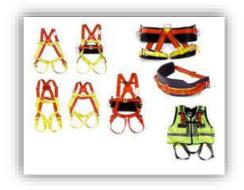

### **BUILDING MATERIALS AND SAFETY ITEMS**

**SH-C1 Crowd Barrier/Police Barrier** 

**SH-C2 Corrugated Sheet Fencing** 

**SH-C3 Mojo Barriers** 

**SH-C4 Chain Link Fencing** 

**SH-C5 Safety Tag** 

**SH-C6 Safety Harness** 