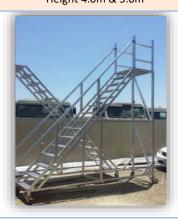

#### **SH-1450-S STAIRWAY TOWER**

Length 2.5m, Width 1.45m Height 2.0m to 15m with Stairs

#### **SH-L1 Warehouse Ladder**

Length 2m-3m, Width 0.60m - 1.0m Height 2.0m to 4.0m

#### **SH-L2 Warehouse Ladder**

Height 1.5m-3.8m, Steps 4 - 12 Load Rating 225kg