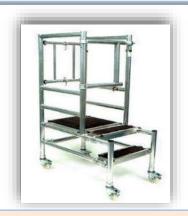

#### **SH-P-1 PODIUM TOWER**

Length 0.75m, Base Depth 1.35m Podium Height 2.0m with 2 Steps

#### **SH-P-2 PODIUM TOWER**

Length 0.75m, Base Depth 1.35m Podium Height 2.5m with 3 Steps

Mobile: 0502784566, 056-7969013