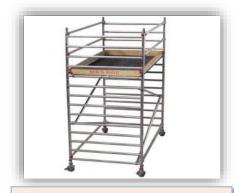

### **ALUMINUM SCAFFOLDING**

AL DEREYA SCAFFOLDING TRADING LLC — Aluminum Mobile Access Scaffoldings are the light-weight scaffolding access solutions which are used throughout the various Industries for both indoor & outdoor work where a stable & secure platform is required. Aluminum Mobile Access Scaffolding Towers & Ladders are ideal for maintenance, cleaning & installation work or where short term access is required with safety. Our solutions provide the customers maximum flexibility with the sizes & height according to their access requirements. The Aluminum Mobile Scaffolding Tower is very light weight, easy to assemble & dismantle. The components of the Aluminum Mobile Scaffolding Tower are transportable without difficulties & can be erected fast.

### **ALUMINUM SCAFFOLDING MOBILE TOWERS**