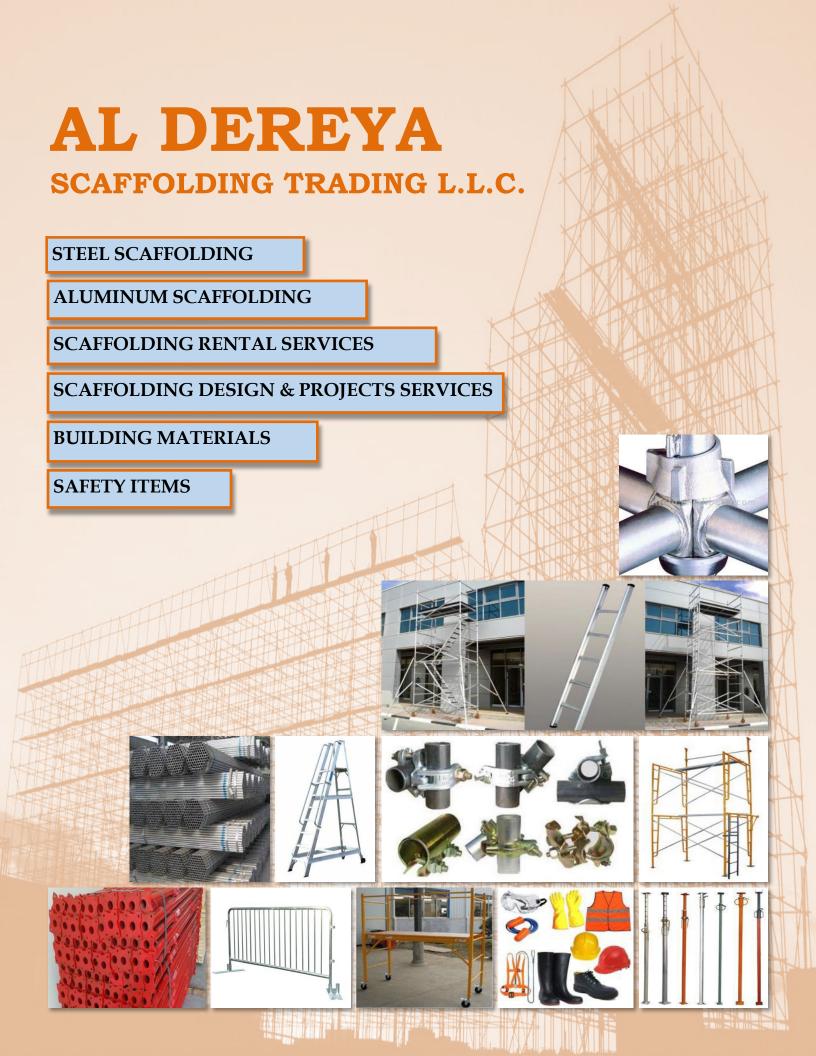

### **COMPANY PROFILE**

AL DEREYA SCAFFOLDING TRADING LLC emerged as one of the most renowned firms in UAE providing complete solutions of Steel Fabrication, Steel Scaffolding, Aluminum Scaffolding and Formwork to the construction industry. Since its establishment Al Dereya Scaffolding Trading LLC has seen a massive growth horizontally and vertically. The scope of Al Dereya Scaffolding Trading LLC work incorporate manufacturing, supplying and maintaining of Steel Scaffolding, Aluminum Scaffolding and Formwork for sale & rental basis. In addition to a complete range of design and specialized consultancy services related to formwork and scaffolding industry as per international standards. Al Dereya Scaffolding Trading LLC focuses mainly on assisting clients to manage their Scaffolding & Formwork requirements, and supply them with the most efficient system at lower costs and better productivity to suit their budget with sales, rental services including the erection & dismantling at the site. It offers its products to clients on sale and rental basis.

Al Dereya Scaffolding Trading LLC has very simple philosophy "Customer's independent company, we are totally dedicated to supply Quality products, Prompt Deliveries with most competitive prices to our customers. We have whole range of Aluminum Scaffolding Mobile Access Towers, Aluminum Scaffolding Access equipment & Steel Scaffolding with all accessories.

### **ALUMINUM SCAFFOLDING**

AL DEREYA SCAFFOLDING TRADING LLC — Aluminum Mobile Access Scaffoldings are the light-weight scaffolding access solutions which are used throughout the various Industries for both indoor & outdoor work where a stable & secure platform is required. Aluminum Mobile Access Scaffolding Towers & Ladders are ideal for maintenance, cleaning & installation work or where short term access is required with safety. Our solutions provide the customers maximum flexibility with the sizes & height according to their access requirements. The Aluminum Mobile Scaffolding Tower is very light weight, easy to assemble & dismantle. The components of the Aluminum Mobile Scaffolding Tower are transportable without difficulties & can be erected fast.

### STEEL SCAFFOLDING

**Scaffolding Telescopic Props** 

**Scaffolding Frames System** 

**Scaffolding Cuplock System** 

**Scaffolding Wooden & Steel Boards** 

**Scaffolding Decking System** 

Formwork & Shuttering System

### **BUILDING MATERIALS AND SAFETY ITEMS**

**SH-C1 Crowd Barrier/Police Barrier** 

**SH-C2 Corrugated Sheet Fencing** 

**SH-C3 Mojo Barriers** 

**SH-C4 Chain Link Fencing** 

**SH-C5 Safety Tag** 

**SH-C6 Safety Harness** 

### **BUILDING MATERIALS AND SAFETY ITEMS**

**SH-D1 Safety Shoes** 

**SH-D2 Safety Gloves** 

**SH-D3 Safety Helmets** 

**SH-D4 Bunker Beds** 

**SH-D5 Safety Glasses** 

**SH-D6 Marine Plywood** 

**SH-D7 Wooden Planks** 