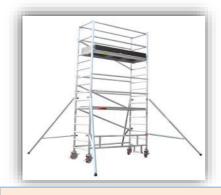

#### **SH-1450 DOUBLE WIDTH**

Length 2.5m, Width 1.45m Height 2.0m to 15m

#### **SH-1450-R DOUBLE WIDTH**

Length 2.50m, Width 01.45m Height 2.0m to 15.0m