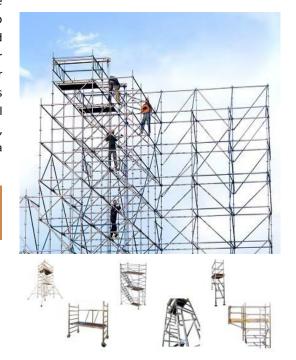

### **ALUMINUM SCAFFOLDING**

AL DEREYA SCAFFOLDING TRADING LLC — Aluminum Mobile Access Scaffoldings are the light-weight scaffolding access solutions which are used throughout the various Industries for both indoor & outdoor work where a stable & secure platform is required. Aluminum Mobile Access Scaffolding Towers & Ladders are ideal for maintenance, cleaning & installation work or where short term access is required with safety. Our solutions provide the customers maximum flexibility with the sizes & height according to their access requirements. The Aluminum Mobile Scaffolding Tower is very light weight, easy to assemble & dismantle. The components of the Aluminum Mobile Scaffolding Tower are transportable without difficulties & can be erected fast.

### **ALUMINUM SCAFFOLDING MOBILE TOWERS**

#### **SH-1450 DOUBLE WIDTH**

Length 2.5m, Width 1.45m Height 2.0m to 15m

#### **SH-80 SINGLE WIDTH**

Length 1.8m, Width 0.80m Height 2.0m to 10.0m

#### **SH-80-F SINGLE WIDTH FOLDABLE**

Length 1.8m, Width 0.80m Height 2.0m to 3.0m

#### **SH-1450-S STAIRWAY TOWER**

Length 2.5m, Width 1.45m Height 2.0m to 15m with Stairs

#### **SH-80-R SINGLE WIDTH**

Length 1.8m, Width 0.80m Height 2.0m to 10.0m

#### **SH-P-1 PODIUM TOWER**

Length 0.75m, Base Depth 1.35m Podium Height 2.0m with 2 Steps

#### SH-1450-B BRIDGE TOWER

Length 2.5m, Width 1.45m Height 2.0m to 15m

#### **SH-1450-R DOUBLE WIDTH**

Length 2.50m, Width 01.45m Height 2.0m to 15.0m

#### **SH-P-2 PODIUM TOWER**

Length 0.75m, Base Depth 1.35m Podium Height 2.5m with 3 Steps

Mobile: 0502784566, 056-7969013