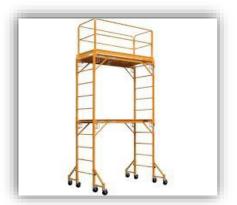

### **ALUMINUM SCAFFOLDING**

AL DEREYA SCAFFOLDING TRADING LLC — Aluminum Mobile Access Scaffoldings are the light-weight scaffolding access solutions which are used throughout the various Industries for both indoor & outdoor work where a stable & secure platform is required. Aluminum Mobile Access Scaffolding Towers & Ladders are ideal for maintenance, cleaning & installation work or where short term access is required with safety. Our solutions provide the customers maximum flexibility with the sizes & height according to their access requirements. The Aluminum Mobile Scaffolding Tower is very light weight, easy to assemble & dismantle. The components of the Aluminum Mobile Scaffolding Tower are transportable without difficulties & can be erected fast.

### **ALUMINUM SCAFFOLDING MOBILE TOWERS**

#### **SH-1450-R DOUBLE WIDTH**

Length 2.50m, Width 01.45m Height 2.0m to 15.0m