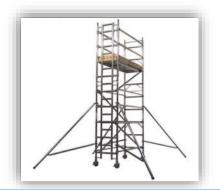

### **ALUMINUM SCAFFOLDING**

AL DEREYA SCAFFOLDING TRADING LLC — Aluminum Mobile Access Scaffoldings are the light-weight scaffolding access solutions which are used throughout the various Industries for both indoor & outdoor work where a stable & secure platform is required. Aluminum Mobile Access Scaffolding Towers & Ladders are ideal for maintenance, cleaning & installation work or where short term access is required with safety. Our solutions provide the customers maximum flexibility with the sizes & height according to their access requirements. The Aluminum Mobile Scaffolding Tower is very light weight, easy to assemble & dismantle. The components of the Aluminum Mobile Scaffolding Tower are transportable without difficulties & can be erected fast.

### **ALUMINUM SCAFFOLDING MOBILE TOWERS**