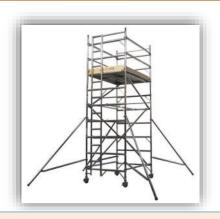

### **ALUMINUM SCAFFOLDING**

AL DEREYA SCAFFOLDING TRADING LLC — Aluminum Mobile Access Scaffoldings are the light-weight scaffolding access solutions which are used throughout the various Industries for both indoor & outdoor work where a stable & secure platform is required. Aluminum Mobile Access Scaffolding Towers & Ladders are ideal for maintenance, cleaning & installation work or where short term access is required with safety. Our solutions provide the customers maximum flexibility with the sizes & height according to their access requirements. The Aluminum Mobile Scaffolding Tower is very light weight, easy to assemble & dismantle. The components of the Aluminum Mobile Scaffolding Tower are transportable without difficulties & can be erected fast.

### **ALUMINUM SCAFFOLDING MOBILE TOWERS**