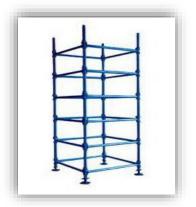

### **ALUMINUM SCAFFOLDING**

AL DEREYA SCAFFOLDING TRADING LLC — Aluminum Mobile Access Scaffoldings are the light-weight scaffolding access solutions which are used throughout the various Industries for both indoor & outdoor work where a stable & secure platform is required. Aluminum Mobile Access Scaffolding Towers & Ladders are ideal for maintenance, cleaning & installation work or where short term access is required with safety. Our solutions provide the customers maximum flexibility with the sizes & height according to their access requirements. The Aluminum Mobile Scaffolding Tower is very light weight, easy to assemble & dismantle. The components of the Aluminum Mobile Scaffolding Tower are transportable without difficulties & can be erected fast.

### **ALUMINUM SCAFFOLDING MOBILE TOWERS**

#### **SH-1450 DOUBLE WIDTH**

Length 2.5m, Width 1.45m Height 2.0m to 15m