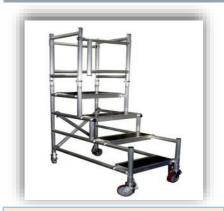

#### **SH-P-1 PODIUM TOWER**

Length 0.75m, Base Depth 1.35m Podium Height 2.0m with 2 Steps

#### **SH-P-2 PODIUM TOWER**

Length 0.75m, Base Depth 1.35m Podium Height 2.5m with 3 Steps

Mobile: 0502784566, 056-7969013