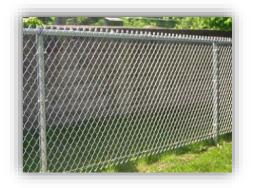

### **BUILDING MATERIALS AND SAFETY ITEMS**

**SH-C1 Crowd Barrier/Police Barrier** 

**SH-C2 Corrugated Sheet Fencing** 

**SH-C3 Mojo Barriers** 

**SH-C4 Chain Link Fencing** 

**SH-C5 Safety Tag** 

**SH-C6 Safety Harness** 