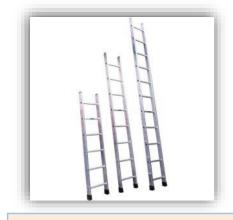

## **LADDERS**

"A" - Type LADDERS

**SH-L4 Multipurpose Ladder** 

**SH-L5 Extension Ladders** 

**SH-L6 Straight Ladders** 

**SH-L7 Attic Ladders** 

**SH-L8 Steel Monkey Ladders** 

**SH-L9 Special Ladders** 