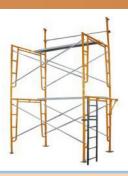

### STEEL SCAFFOLDING TOWERS

#### **SH-B1 BAKER TOWER**

Length 1.87m, Width 0.75m Height 2.0m without handrails

#### **SH-B4 BAKER TOWER**

Length 1.87m, Width 0.75m Height 4.0m & 5.0m

#### **SH-B2 BAKER TOWER**

Length 1.87m, Width 0.75m Height 2.0m with Handrails

#### **SH-B3 BAKER TOWER**

Length 1.87m, Width 0.75m Height 3.0m with Guardrails