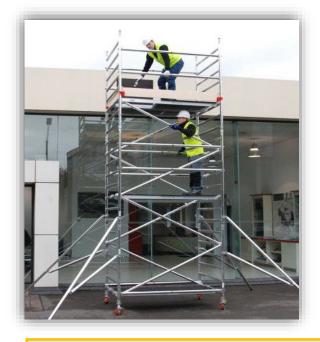

### **ALUMINUM SCAFFOLDING**

AL DEREYA SCAFFOLDING TRADING LLC — Aluminum Mobile Access Scaffoldings are the light-weight scaffolding access solutions which are used throughout the various Industries for both indoor & outdoor work where a stable & secure platform is required. Aluminum Mobile Access Scaffolding Towers & Ladders are ideal for maintenance, cleaning & installation work or where short term access is required with safety. Our solutions provide the customers maximum flexibility with the sizes & height according to their access requirements. The Aluminum Mobile Scaffolding Tower is very light weight, easy to assemble & dismantle. The components of the Aluminum Mobile Scaffolding Tower are transportable without difficulties & can be erected fast.

### **ALUMINUM SCAFFOLDING MOBILE TOWERS**