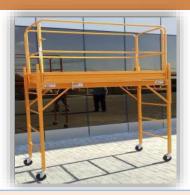

### STEEL SCAFFOLDING TOWERS

#### **SH-B2 BAKER TOWER**

Length 1.87m, Width 0.75m Height 2.0m with Handrails